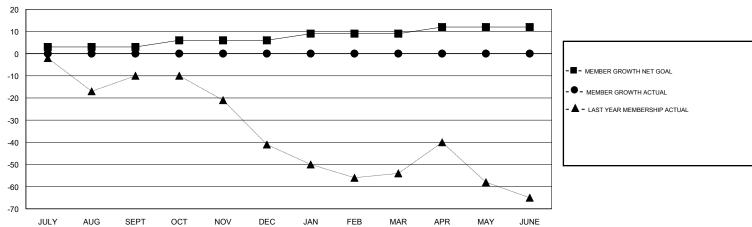

## GOALS AND ACTUAL MEMBERS CUMULATIVE

| DROPPED CLUBS: 0  DROPPED MEMBERS |    | 6 CLUBS OF 56 ADDED 1 OR MORE<br>NEW MEMBERS | GENDER DISTRIBUTION  MALE 734 (61.53%)  FEMALE 459 (38.47%)  Women Percentage Fiscal Year Goal: 39% |     |
|-----------------------------------|----|----------------------------------------------|-----------------------------------------------------------------------------------------------------|-----|
| DECEASED                          | 3  | CLICK HERE FOR CUMULATIVE                    | TOTAL FAMILY UNIT MEMBERS                                                                           | 221 |
| CLUB CANCELLED                    | 0  | MEMBERSHIP DATA                              |                                                                                                     | 112 |
| OTHER                             | 8  |                                              | FAMILY MEMBERS PAYING HALF DUES                                                                     | 112 |
| TOTAL                             | 11 |                                              |                                                                                                     |     |